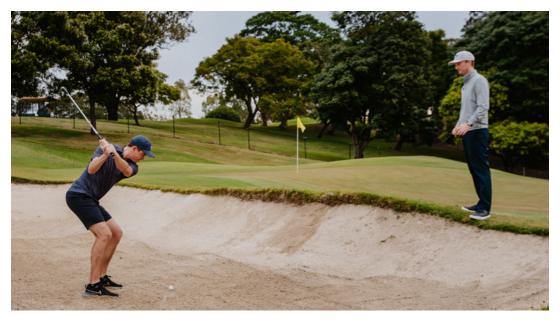

# Outdoor Short Game Area & Grass Hitting Tee

Located a short buggy drive away, these spaces allow your golf professional to teach you a wide variety of shots within 50m of a green. Shots include bunkers, pitching, chipping and putting. This area also gives you the ability to have a full swing lesson from the grass hitting tee.