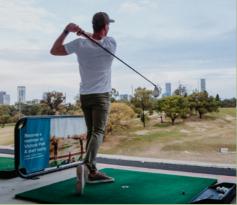

# Outdoor Short Game Area & Grass Hitting Tee

Located a short buggy drive away, these spaces allow your golf professional to teach you a wide variety of shots within 50m of a green. Shots include bunkers, pitching, chipping and putting. This area also gives you the ability to have a full swing lesson from the grass hitting tee.

## Discover all that Victoria Park has to offer

Victoria Park is also home to an alfresco Bistro with terrace seating areas, kids playground, weekend games area, 18 hole Putt Putt course, Driving Range and Weddings and Events spaces.

Victoria Park is the perfect destination for visitors of all ages!

BISTRO

**DRIVING RANGE** 

PUTT PUTT