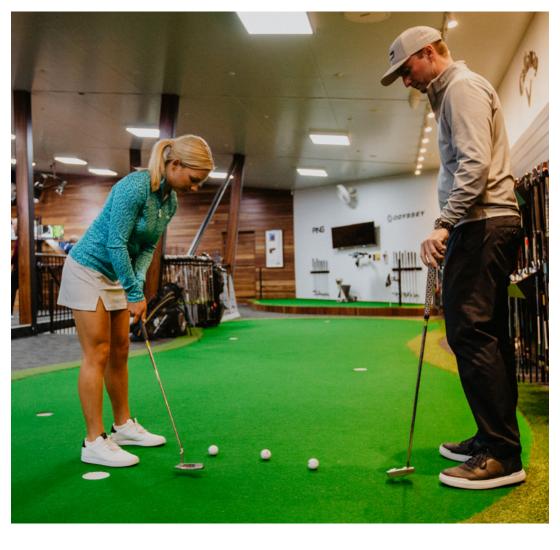

#### Putting lesson - 1 hour

Gain a complete analysis of your putting stroke using SAM Putt Lab, GASP and three high speed cameras. A post-lesson report will be emailed to you so you can continue your learning outside of the lesson.

#### **Putting Studio**

Located on the top level, the putting studio is a raised putting green that utilises SAM Putt Lab technology to help you refine all areas of your putting stroke.

#### SAM Putt Lab

SAM Putt Lab can instantly analyse a number of key performance indicators for your putting stroke. The technology can compare your putting stroke to top PGA tour professionals as well as identify your stroke type which will assist in choosing your ideal putter.