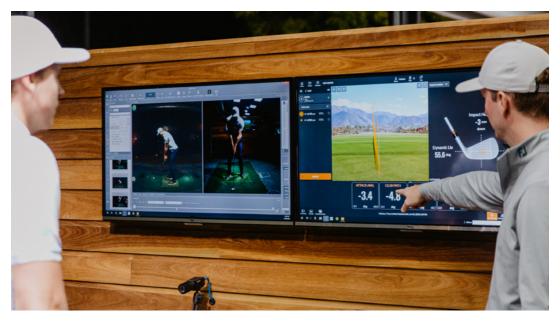

#### Trackman

Trackman technology uses ground breaking golf club and ball tracking radar systems to allow our golf professionals to effectively measure your game and help unleash your potential. Trackman is used on all major professional golf tours around the world and is a key tool for learning and club fitting.

#### High Speed Video Capture

Our Golf Swing Analysis Software (GASP) allows our golf professionals to analyse your golf swing, providing an interactive experience and instant take home feedback through video capture.