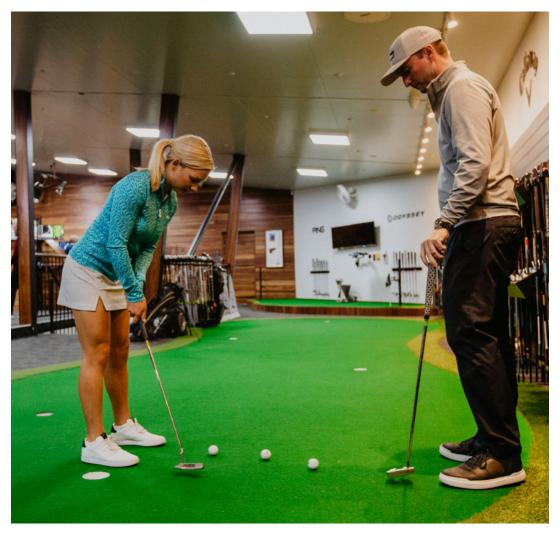

#### Putting lesson - 1 hour

Gain a complete analysis of your putting stroke using SAM Putt Lab, GASP and three high speed cameras. A post-lesson report will be emailed to you so you can continue your learning outside of the lesson.

#### **Putting Studio**

Located on the top level, the putting studio is a raised putting green that utilises SAM Putt Lab and three high speed cameras integrated with GASP.

#### SAM Putt Lab

SAM Putt Lab can instantly analyse a number of key performance indicators for your putting stroke. The technology can compare your putting stroke to top PGA tour professionals as well as identify your stroke type which will assist in choosing your ideal putter.