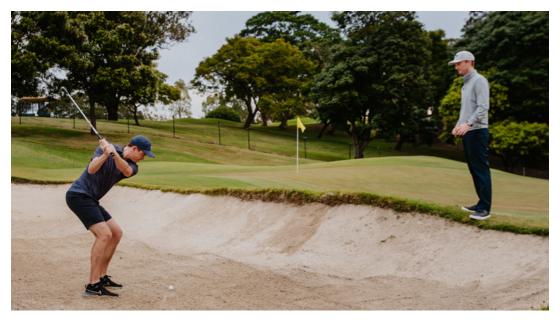

#### PRIVATE GOLF LESSONS

Victoria Park's golf lessons are designed to suit beginners through to elite players. Each lesson is tailored to your needs and can include access to the Golf Learning Centre and short game practice facilities. Detailed reports and video feedback will be provided at the end of each lesson including Trackman, Force Plates and GASP.

#### Game evaluation - 3 hours

This three hour game evaluation is split between our private short game area and Golf Learning Centre using Trackman and GASP technology for ultimate game improvement.

From \$420 Adult / \$340 Junior 2 person share - From \$230pp Adult / \$190pp Junior