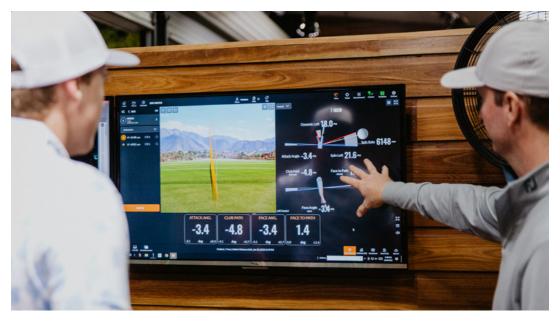

#### Trackman

Trackman technology uses ground breaking golf club and ball tracking radar systems to allow our golf professionals to effectively measure your game and help unleash your potential. Trackman is used on all major professional golf tours around the world and is a key tool for learning and club fitting.

#### High Speed Video Capture

Our Golf Swing Analysis Software (GASP) allows our golf professionals to analyse your golf swing, providing an interactive experience and instant take home feedback through video capture.