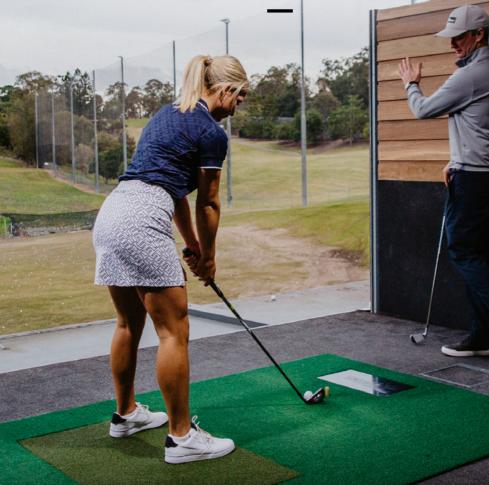

#### PRIVATE GOLF LESSONS

Victoria Park's golf lessons are designed to suit beginners through to elite players. Each lesson is tailored to your needs and can include access to the Golf Learning Centre and short game practice facilities. Detailed reports and video feedback will be provided at the end of each lesson including Trackman, Force Plates and GASP.

#### **Coaching Bays**

Each top level coaching bay is equipped with three high speed cameras, Trackman, GASP, force plates and instant replay TV screens.